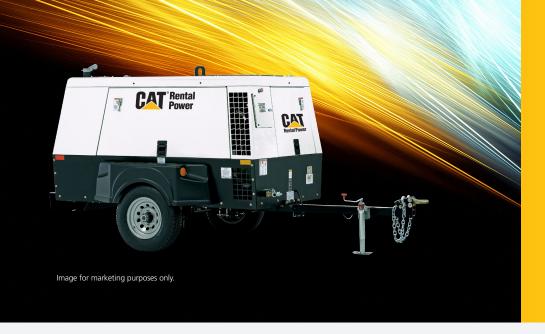

## OIL LUBRICATED COMPRESSOR 330 CFM

MINING | INDUSTRIAL | UTILITIES | ELECTRICAL CONTRACTORS | MANUFACTURING | QUARRIES | CONSTRUCTION | EXPLORATION | MILITARY | SHIPPING | EVENTS

Compressor Designation CA-0330

## Dimensions

| Length        | 3970 mm      |  |
|---------------|--------------|--|
| Width         | 1960 mm      |  |
| Height        | 1880 mm      |  |
| Weight Wet    | 2200 kg      |  |
| Weight Dry    | 2014 kg      |  |
| Configuration | Road Towable |  |
| Datings       |              |  |

## Ratings

| Ratings      |             |
|--------------|-------------|
| Engine       | C4.4        |
| Туре         | Oil Flooded |
| After Cooled | Yes         |
| Pressure Min | 80 psi      |
| Pressure Min | 5.5 bar     |
| Pressure Max | 125 psi     |
| Pressure Max | 8.6 bar     |
| Flow Max     | 330 CFM     |