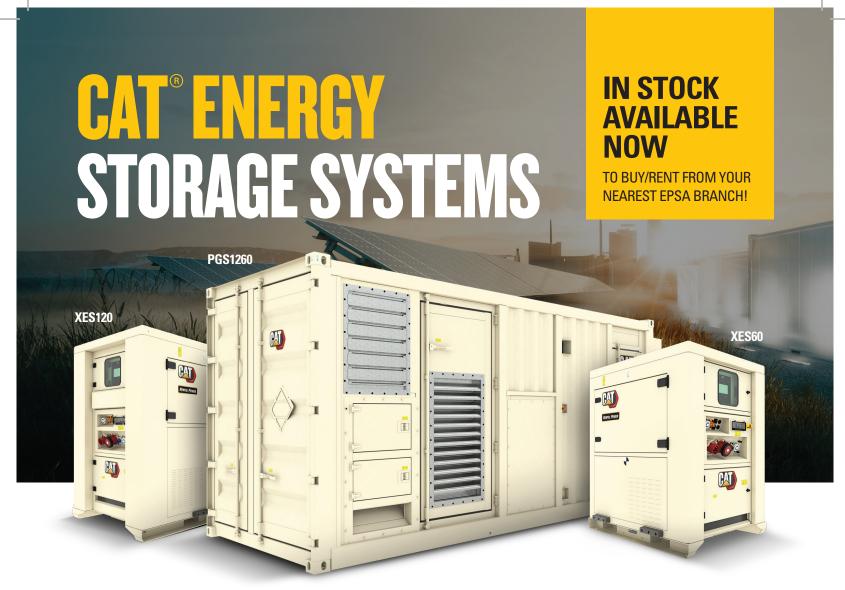

Introducing Energy Power Systems Australia's (EPSA) CAT® Battery Energy Storage Systems (BESS) — designed to meet the requirements for off and on-grid applications. Based on lithium-ion batteries, these portable products are ready to supply power in the most demanding situations.

The EPSA Cat® BESS units are designed to supplement traditional mobile power solutions, significantly reducing noise, facilitating the deployment of renewable energy sources, and enhancing generator efficiency. Engineered for rapid plug-and-play installation and seamless integration, these BESS units can be effortlessly combined with any mix of diesel, natural gas, or renewable energy sources, including solar and wind. Trust EPSA for innovative, efficient, and sustainable energy solutions.

| <b>Key Specifications*</b> | <b>XES60 / XES120</b> |           | PGR250 / PGR500 |            | PGS840 / PGS1260 |           |
|----------------------------|-----------------------|-----------|-----------------|------------|------------------|-----------|
| Product                    | XES60                 | XES120    | PGR250          | PGR500     | PGS840           | PGS1260   |
| Lead Time                  | 2-4 Weeks             | 2-4 Weeks | 3-4 Months      | 3-4 Months | TBC              | 2-4 Weeks |
| kVA                        | 45                    | 90        | 250             | 500        | 840              | 1260      |
| kWh                        | 57                    | 128       | 690             | 246        | 472              | 672       |
| Length (mm)                | 1,451                 | 2,250     | 2,991           | 2,991      | 6,750            | 6,750     |
| Width (mm)                 | 1,238                 | 1,398     | 2,438           | 2,438      | 2,400            | 2,400     |
| Height (mm)                | 1,788                 | 2,126     | 2,896           | 2,896      | 2,800            | 2,800     |
| Weight (kg)                | 1,440                 | 2,800     | 11,000          | 10,500     | 15,360           | 18,725    |
| Battery Chemistry          | LFP                   | LFP       | LFP             | LFP        | NMC              | NMC       |