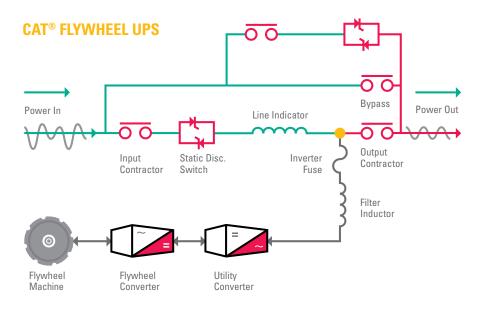

## CAT® FLYWHEEL UPS CONTINUOUS POWER

Continuously conditions power to minimise disruption.

#### **High performance**

Robust, instantaneous power with fast transient response and high speed voltage regulation.

#### Integrated

Flywheel & UPS engineered and designed as a single, seamless power solution.

#### **Maximises production output**

Seamless transfer to generator with fast recharge to ensure maximum uptime.

Provides clean, reliable power to your mission critical operation.

Protecting loads against all nine IEEE disturbances, including spikes, surges and brownouts.