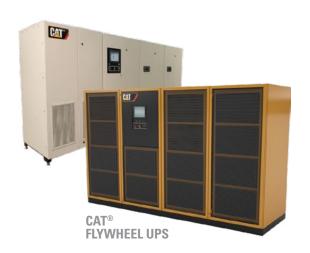

## CAT® FLYWHEEL UPS CONTINUOUS POWER

Continuously conditions power to minimise disruption.

#### Integrated

Flywheel & UPS engineered and designed as a single, seamless power solution.

#### Big power, small package

Highest power density in its class with no battery cabinets taking up valuable space.